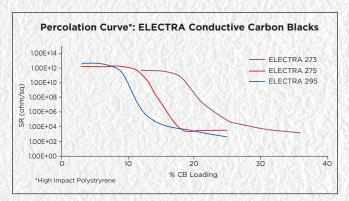

| CARBON BALCKS | PRODUCT DESCRIPTION                                                          |
|---------------|------------------------------------------------------------------------------|
| ELECTRA 273   | Standard conductive carbon black providing conductive properties in power    |
|               | cable and electrostatic dissipative (ESD) applications where protection from |
|               | sudden electrostatic discharge is required                                   |
| ELECTRA 275   | Premium conductive carbon black with low grit achieving dissipative          |
|               | performance at lower loadings than ELECTRA 273 while still easy to process   |
| ELECTRA 295   | ELECTRA 295 is a new premium conductive carbon black offering conductivity   |
|               | at lower loadings than ELECTRA 275 lessening the impact on the underlying    |
|               | mechanical performance of the polymer or substrate                           |